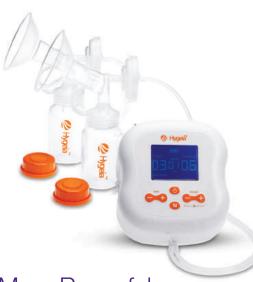

# Everything you could want in a breast pump

The Hygeia Evolve is our most innovative pump yet. It is stronger, more convenient and versatile than any pump we have offered. It is a hospital-strength breast pump that is cordless, allowing mom to pump anywhere. It maximizes comfort while being ultra lightweight, quiet and compact.

## More Powerful

More powerful than a leading competitor with over 270 mmHg. Stronger suction helps moms produce more milk, faster.

#### Cordless

The internal, rechargeable battery allows all moms to have a mobile pumping experience.

### Maximum Comfort

It has separate speed and strength controls with both stimulation and expression modes available.

# Compact

Weighs less than a pound and fits in the palm of your hand.