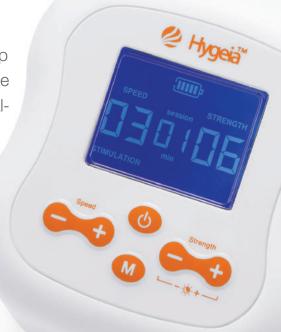

### Maximum Comfort

It has separate speed and strength controls with both stimulation and expression modes available.